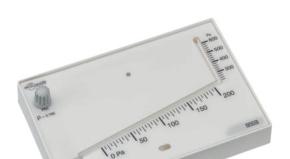

#### **Special features**

- Easy to install and remove
- Leakage protection
- Easy-to-read scale

Inclined tube manometer, model A2G-30

#### **Description**

The model A2G-30 inclined tube manometer has been specifically designed for ventilation and air-conditioning applications. The measuring instrument enables a clear and easy-to-read analogue display of the measured values.