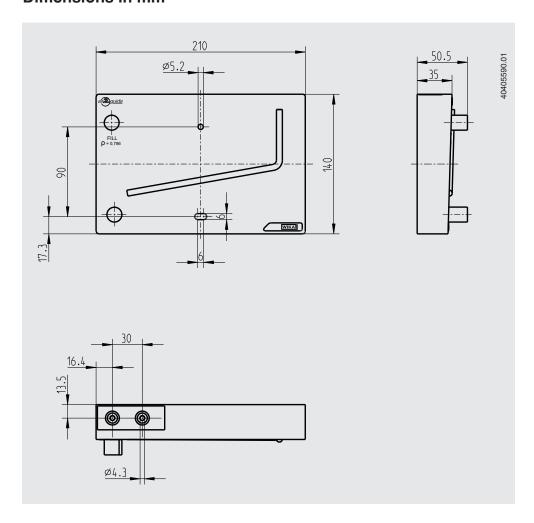

-----------------------------|----------------------------------------------------|--|
| Measuring range                       | 0 600 Pa, 0 6 kPa, 0 2.4 inWC, 0 60 mmWC, 0 6 mbar |  |
| Accuracy                              | 5 Pa/25 Pa                                         |  |
| Maximum pressure                      | 200 kPa (2 bar)                                    |  |
| Process connection                    | For hoses with inner diameter 4 mm                 |  |
| Case cover                            | Plastic                                            |  |
| Sealing                               | NBR                                                |  |
| Permissible temperature               | -40 +60 °C                                         |  |

### **Dimensions in mm**



#### **Accessories**



### **Approvals**

| Logo | Description                                          | Country                     |
|------|------------------------------------------------------|-----------------------------|
| ERE  | EAC (option) Import certificate                      | Eurasian Economic Community |
| 6    | KazInMetr (option) Metrology, measurement technology | Kazakhstan                  |
| -    | MTSCHS (option) Permission for commissioning         | Kazakhstan                  |
| •    | UkrSEPRO (option) Metrology, measurement technology  | Ukraine                     |

## **Certificates (option)**

■ 2.2 test report

Approvals and certificates, see website

## Scope of delivery

- Inclined tube manometer
- Mounting screws
- 30 ml filling liquid
- Red and g