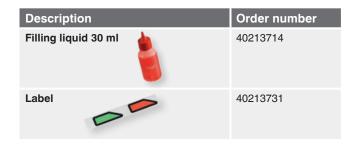

#### **Accessories**

## Scope of delivery

- Inclined tube manometer
- Mounting screws
- 30 ml filling liquid
- Red and green pressure limit labels