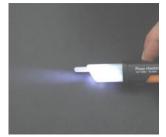

## 2. GENERAL SPECIFICATIONS

Indication:
Built in torch:
Power supply:
RED led and acoustic (buzzer)
White LED with ON/OFF key
2x1.5V batteries type AAA LR03

➤ Working temperature: -10°C ÷ 50°C

 $\triangleright$  Working humidity: <75%RH (-10°C ÷ 40°C); <45%RH (40°C ÷ 50°C)

➤ Dimensions (L x W x H): 160 x 26 x 20mm

Weight (included batteries): 48g

**AC Voltage detection** 

White LED torch

This instrument satisfies the requirements of Low Voltage Directive 2014/35/EU (LVD) and of EMC Directive 2014/30/EU