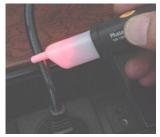

## 1. ELECTRICAL SPECIFICATIONS

➤ AC voltage range detection: 100V ÷ 1000VAC

Frequency range: 50/60Hz

Safety: IEC/EN61010-1
Measurement category: CAT IV 1000V
Insulation: double insulation

Pollution degree:

➤ Dimensions (L x W x H): 160 x 26 x 20mm

Weight (included batteries): 48g

**AC Voltage detection** 

White LED torch

This instrument satisfies the requirements of Low Voltage Directive 2014/35/EU (LVD) and of EMC Directive 2014/30/EU