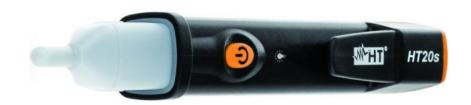

## HT20s

Rel. 2.00 of 27/01/2009

Pen voltage detector with white LED torch

Pag 1 of 1

➤ Dimensions (L x W x H): 160 x 26 x 20mm

Weight (included batteries): 48g

**AC Voltage detection** 

White LED torch

This instrument satisfies the requirements of Low Voltage Directive 2014/35/EU (LVD) and of EMC Directive 2014/30/EU